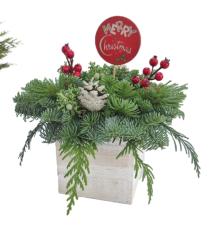

# C Table Top Arrangement

contains Noble Fir, Western Red Cedar, Berried Juniper, White Pine, Pine Cones arranged in a green plastic floral dish. Festive Decorations may vary.

contains Noble Fir, Incense Cedar, Berried Juniper and 3 Pine Cones. With an outside diameter of 20".