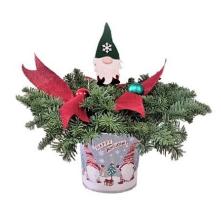

**G** Red Truck Arrangement

contains Noble Fir, Western Red Cedar, Berried Juniper, White Tipped Pine Cone arranged in a metal vase. Festive Decorations may vary.

E Happy Holidays Gnomes Arrangement

contains Noble Fir, Berried Juniper, ribbon,

decorative balls and gnomes pick and container.