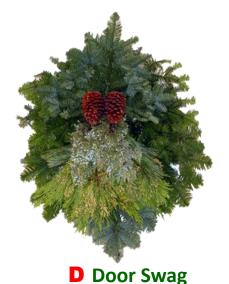

K Wreath 26"

contains Noble Fir, Incense Cedar, Berried Juniper and 3 Pine Cones. With an outside diameter of 26".



contains Noble Fir, Incense Cedar, Berried Juniper, 2 Pine Cones and the length is 28".



contains Western Red Cedar and the length is 15 feet.



in a package and you pull strings to assemble, instructions included . Very easy to assemble.



M Cinnamon Scented Pine Cone Bag

15 cones per bag



# **B** White Holiday Centerpiece

contains Noble Fir, Western Red Cedar, Berried Juniper, White Pine, White Tipped Pine Cones arranged in a white wooden box. Festive Decorations may vary.



# C Table Top Arrangement

contains Noble Fir, Western Red Cedar, Berried Juniper, White Pine, Pine Cones arranged in a green plastic floral dish. Festive Decorations may vary.



contains Noble Fir, Incense Cedar, Berried Juniper and 3 Pine Cones. With an outside diameter of 20".



**G** Red Truck Arrang