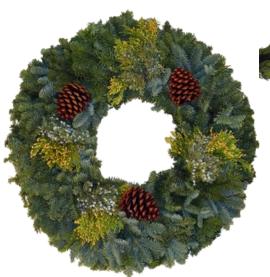

K Wreath 26"

contains Noble Fir, Incense Cedar, Berried Juniper and 3 Pine Cones. With an outside diameter of 26".

contains Noble Fir, Incense Cedar, Berried Juniper, 2 Pine Cones and the length is 28".