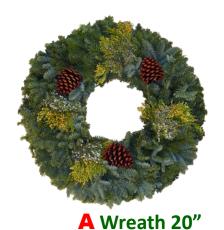

# C Table Top Arrangement

contains Noble Fir, Western Red Cedar, Berried Juniper, White Pine, Pine Cones arranged in a green plastic floral dish. Festive Decorations may vary.

contains Noble Fir, Incense Cedar, Berried Juniper and 3 Pine Cones. With an outside diameter of 20".