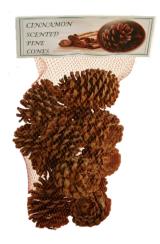

contains Western Red Cedar and the length is 15 feet.

in a package and you pull strings to assemble, instructions included . Very easy to assemble.

M Cinnamon Scented Pine Cone Bag

15 cones per bag