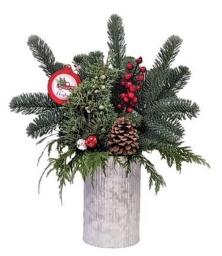

**G** Red Truck Arrangement

contains Noble Fir, Western Red Cedar, Berried Juniper, White Tipped Pine Cone arranged in a metal vase. Festive Decorations may vary.

E Happy Holidays Gnomes Arrangement

contains Noble Fir, Berried Juniper, ribbon,