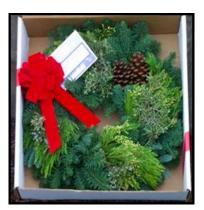

### L Mail Order Wreath

Greeting Card. Delivered in a box to arrive within the first two weeks of December via UPS Ground within the Continental U.S.

Shipments to Alaska and Hawaii will be charged additional freight charges please contact us for pricing.

contains Mixed Noble Fir Wreath with a Red Bow and a Happy Holidays