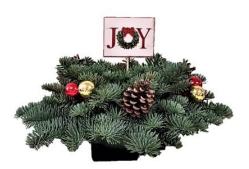

**G** Red Truck Arrangement

contains Noble Fir, Western Red Cedar, Berried Juniper, White Tipped Pine Cone arranged in a metal vase. Festive Decorations may vary.

E Happy Holidays Gnomes Arrangement

contains Noble Fir, Berried Juniper, ribbon,