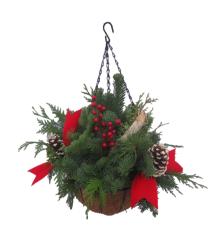

## **H** Hanging Basket

contains Western Red Cedar, White Pine, Berried Juniper, Fir Tips. Festive Decorations may vary.

Arranged in a hanging basket.