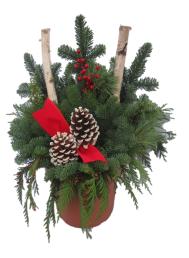

#### Patio Planter

contains same greens as hanging basket. Festive Decorations and container color may vary. Arranged in a patio pot.