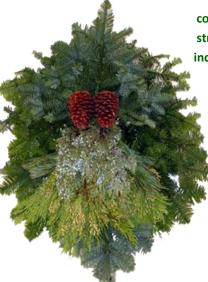

Cinnamon Scented
Pine Cone Bag

15 cones per bag

**Door Swag** 

contains Noble Fir, Incense Cedar, Berried

Juniper, 2 Pine Cones and the length is 28".

contains Noble Fir, Incense Cedar, Berried Juniper,
3 Pine Cones with a 30" spread.