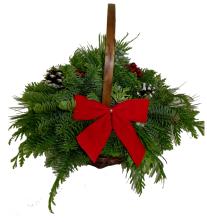

### **Centerpiece Basket**

contains Noble Fir, Western Red Cedar, Berried Juniper,
White Pine, White Tipped Pine Cones arranged in a basket
with bow attached.