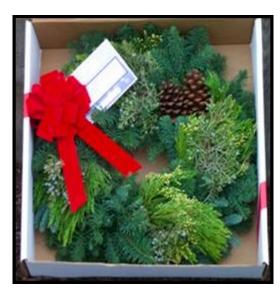

## Mail Order Wreath

contains Noble Fir, Incense Cedar, Berried Juniper, 2 Pine Cones, a Red Bow and a Personalized Greeting. Delivered in a box to arrive within the first two weeks of December via UPS Ground within the Continental U.S. Shipments to Alaska and Hawaii will be charged additional freight charges please contact us for pricing.