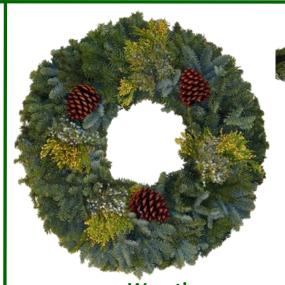

## **Candy Cane**

contains Noble Fir, Berried Juniper, 2 Pine Cones and the length is 28".

contains Noble Fir, Incense Cedar, Berried Juniper and 3 Pine Cones. Can be purchased with either an outside diameter of 20" or 26".