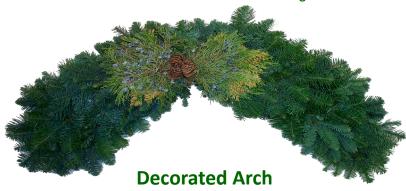

#### 15 ft. Cedar Garland

contains Western Red Cedar and the length is 15 feet.



comes in a package and you pull strings to assemble, instructions included. Very easy to assemble.



## **Candy Cane**

contains Noble Fir, Berried Juniper, 2 Pine Cones and the length is 28".



contains Noble Fir, Incense Cedar, Berried Juniper and 3 Pine Cones. Can be purchased with either an outside diameter of 20" or 26".



Cinnamon Scented
Pine Cone Bag

15 cones per bag



**Door Swag** 

contains Noble Fir, Incense Cedar, Berried

Juniper, 2 Pine Cones and the length is 28".



contains Noble Fir, Incense Cedar, Berried Juniper,
3 Pine Cones with a 30" spread.



#### **Advent Wreath**

contains Noble Fir, 3 purple candles & 1 pink candle with an outside diameter of 18". Candle holders are attached to the frame.



## Mail Order Wreath

contains Noble Fir, Incense Cedar, Berried Juniper, 2 Pine Cones, a Red Bow and a Personalized Greeting. Delivered in a box to arrive within the first two weeks of December via UPS Ground within the Continental U.S. Shipments to Alaska and Hawaii will be charged additional freight charges please contact us for pricing.



### **Decorated Cross**

contains Noble Fir, Incense Cedar, Berried Juniper, 3 Pine Cones and the length is 26".



# Hanging Basket

contains Western Red Cedar, White Pine, Berried Juniper, Fir Tips. Festive D