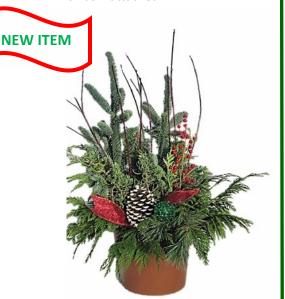

#### **Patio Planter**

contains same greens as hanging basket. Festive Decorations may vary. Arranged in a patio pot.