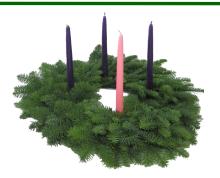

#### **Advent Wreath**

contains Noble Fir, 3 purple candles & 1 pink candle with an outside diameter of 18". Candle holders are attached to the frame.