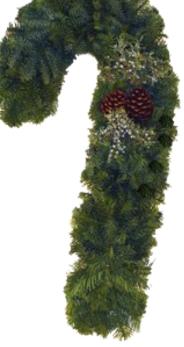

## **Candy Cane**

contains Noble Fir, Berried Juniper, 2 Pine Cones and the length is 28".

contains Noble Fir, Incense Cedar, Berried Juniper and 3 Pine Cones. Can be purchased with either an outside diameter of 20" or 26".