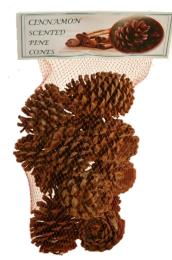

Cinnamon Scented
Pine Cone Bag

15 cones per bag

**Door Swag** 

contains Noble Fir, Incense Cedar, Berried

Juniper, 2 Pine Cones and the length is 28".

contains Noble Fir, Incense Cedar, Berried Juniper,
3 Pine Cones with a 30" spread.