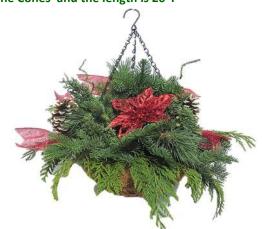

# Hanging Basket

contains Western Red Cedar, White Pine, Berried Juniper, Fir Tips. Festive Decorations may vary.

Arranged in a hanging basket.