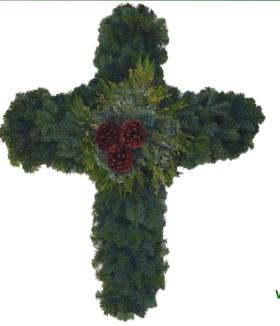

### **Decorated Cross**

contains Noble Fir, Incense Cedar, Berried Juniper, 3 Pine Cones and the length is 26".